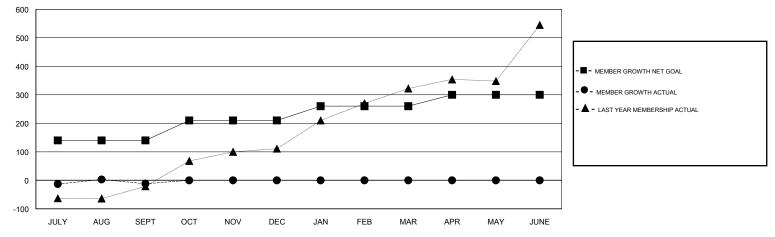

## VASUDEV VALAWALKAR GMT:

| GMT: VASUDEV VALAWALKAR |               |           | LOCATION INDIA |                       |                           | GMT CA                  |                                                    |
|-------------------------|---------------|-----------|----------------|-----------------------|---------------------------|-------------------------|----------------------------------------------------|
|                         | Club          | S         |                | Members               |                           |                         |                                                    |
|                         | RESULTS FOR   | 2018-2019 |                | RESULTS FOR 2018-2019 |                           |                         |                                                    |
| QUARTER                 | NEW CLUB GOAL | NEW CLUBS | DROPPED CLUBS  | QUARTER               | MEMBER GROWTH NET<br>GOAL | MEMBER GROWTH<br>ACTUAL | DROPPED<br>MEMBERS ACTUAL<br>(including transfers) |
| JULY/AUG/SEPT           | 2             | 0         | 1              | JULY/AUG/SEPT         | 140                       | 80                      | 84                                                 |
| OCT/NOV/DEC             | 1             | 0         | 0              | OCT/NOV/DEC           | 70                        | 53                      | 27                                                 |
| JAN/FEB/MAR             | 1             | 0         | 0              | JAN/FEB/MAR           | 50                        | 0                       | 0                                                  |
| APR/MAY/JUNE            | 1             | 0         | 0              | APR/MAY/JUNE          | 40                        | 0                       | 0                                                  |