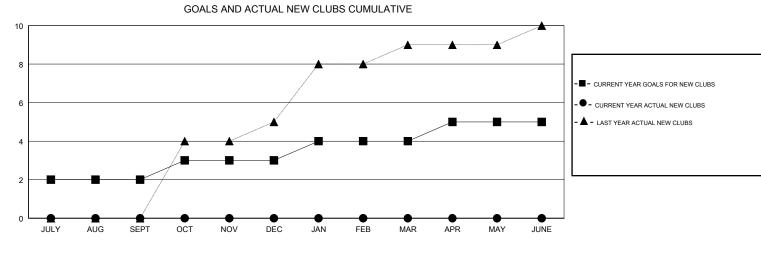

## VASUDEV VALAWALKAR GMT:

| GMT: VASUDEV VALAWALKAR |               |           | LOCATION INDIA |                       |                           | GMT CA                  |                                                    |
|-------------------------|---------------|-----------|----------------|-----------------------|---------------------------|-------------------------|----------------------------------------------------|
|                         | Club          | S         |                | Members               |                           |                         |                                                    |
|                         | RESULTS FOR   | 2018-2019 |                | RESULTS FOR 2018-2019 |                           |                         |                                                    |
| QUARTER                 | NEW CLUB GOAL | NEW CLUBS | DROPPED CLUBS  | QUARTER               | MEMBER GROWTH NET<br>GOAL | MEMBER GROWTH<br>ACTUAL | DROPPED<br>MEMBERS ACTUAL<br>(including transfers) |
| JULY/AUG/SEPT           | 2             | 0         | 1              | JULY/AUG/SEPT         | 140                       | 80                      | 84                                                 |
| OCT/NOV/DEC             | 1             | 0         | 0              | OCT/NOV/DEC           | 70                        | 53                      | 27                                                 |
| JAN/FEB/MAR             | 1             | 0         | 0              | JAN/FEB/MAR           | 50                        | 0                       | 0                                                  |
| APR/MAY/JUNE            | 1             | 0         | 0              | APR/MAY/JUNE          | 40                        | 0                       | 0                                                  |